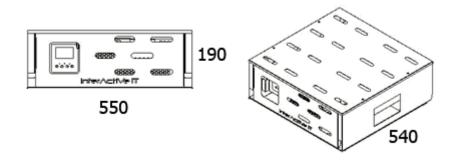

<u>Assembly Instructions</u> Tools Needed – M5 Allen

Step 1- Unscrew Top 4 screws



Step 2 - Place the AX35 on top (align holes)



Align the holes with the screws from Step 1 (**Tighten by hand fully**)



Step 3 - Fasten with Allen key.





## **Dimensions**



## **WARRANTY SERVICE**

## **LIMITED WARRANTY**

FOR ONE YEAR from the date of purchase from the supplier, this product is warranted against any defects in material or workmanship.

In the event of a warranty claim, an invoice from the supplier is required, a defective part will be replaced free of charge by the manufacturer.

If a replacement part is unavailable, the product will be replaced with one of equal value.

This warranty does not apply to a product that is damaged or altered through transportation, misuse, abuse, corrosion, accident, neglect, modification or mishandling.

Any damage due to over stacking will not be covered by warranty.

Please send any warranty queries together with a copy of your invoice to

sales@interactiveit.co.za www.interactiveit.co.za