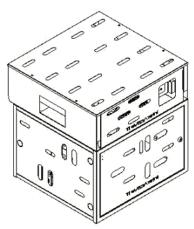

<u>Assembly Instructions</u> Tools Needed – M5 Allen

Step 1- Unscrew Top 4 screws

Step 2 - Place the AX35 on top (align holes)

Align the holes with the screws from Step 1 (**Tighten by hand fully**)

Step 3 - Fasten with Allen key.