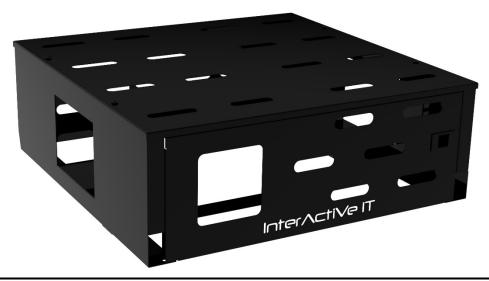

<u>Assembly Instructions</u> Tools Needed – M5 Allen

Step 1- Unscrew Top 4 screws



Step 2 - Place the AX35 on top (align holes)



Align the holes with the screws from Step 1 (**Tighten by hand fully**)



Step 3 - Fasten with Allen key.





## **Dimensions**



## **WARRANTY SERVICE**

## **LIMITED WARRANTY**

FOR ONE YEAR from the date of purchase from the supplier, this product is warranted against any defects in material or workmanship.

In the event of a warranty claim, an invoice from the supplier is required, a defective part will be replaced free of charge by the manufacturer.

If a replacement part is unavailable, the product will be replaced with one of equal value.

This warranty does not apply to a product that is damaged or altered through transportation, misuse, abuse,