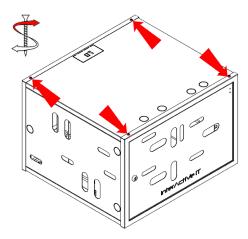

<u>Assembly Instructions</u> Tools Needed – M5 Allen

Step 1- Unscrew Top 4 screws

Step 2 - Place the AX35 on top (align holes)

Align the holes with the screws from Step 1 (**Tighten by hand fully**)

Step 3 - Fasten with Allen key.