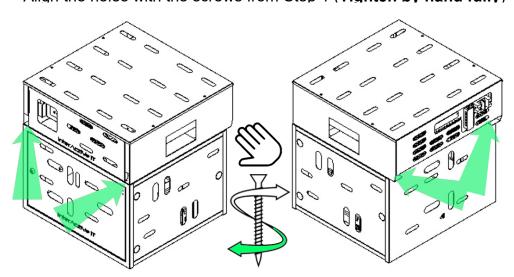

<u>Assembly Instructions</u> Tools Needed – M5 Allen

Step 1- Unscrew Top 4 screws

Step 2 - Place the AX35 on top (align holes)

Align the holes with the screws from Step 1 (**Tighten by hand fully**)

Step 3 - Fasten with Allen key.